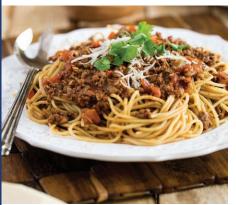

#### **GROUND MEAT: ENTRÉES**:

- Beef
- Chicken
- Lamb
- Pork
- Turkey

#### **OCCASIONS:**

- Appetizer
- Breakfast
- Lunch
- Dinner

- Burgers
- Meatballs
- Tacos
- Meatloaf
- Sloppy Joes
- Burritos
- Enchiladas
- Casseroles
- Chili
- Sauces
- Bowls
- Soup
- Omelets