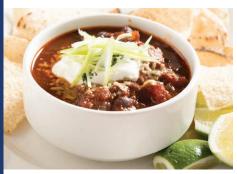

#### **GROUND MEAT: ENTRÉES**:

- Beef
- Chicken
- Lamb
- Pork
- Turkey

#### **OCCASIONS:**

- Appetizer
- Breakfast
- Lunch
- Dinner

- Burgers
- Meatballs
- Tacos
- Meatloaf
- Sloppy Joes
- Burritos
- Enchiladas
- Casseroles
- Chili
- Sauces
- Bowls
- Soup
- Omelets