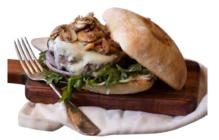

### Blend with meat in your:

- Burgers
- Hot dogs
- Tacos or fajitas
- Stuffed dishes
- Subs, sandwiches or wraps •
- Meatloaf
- Chili