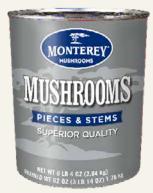

### 6/ #10 GOURMET BLEND PIECES & STEMS

Item # 64063 Product of Mexico

6/ #10 SUPERIOR PIECES & STEMS Item # 64882 Product of Mexico

Superior quality pieces & stems are infused with egg white to improve their color and texture. These are our highest quality pieces & stems.