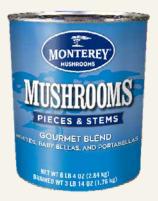

### 6/ #10 GOURMET BLEND PIECES & STEMS

Item # 64063 Product of Mexico

6/ #10 SUPERIOR PIECES & STEMS Item # 64882 Product of Mexico

Superior quality pieces & stems are infused with egg white to improve their color and texture. These are our highest quality pieces & stems.